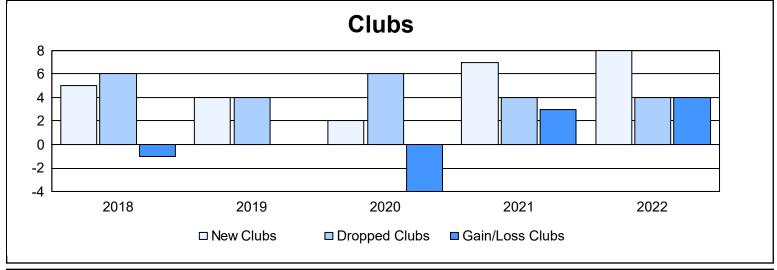

| Year      | New<br>Clubs | Dropped<br>Clubs | Gain/<br>Loss<br>Clubs | New<br>Members | Charter<br>Members | Reinstate<br>Members | Transfer<br>Members | Total<br>Member<br>Added | Total<br>Members<br>Dropped | Gain/<br>Loss<br>Members |
|-----------|--------------|------------------|------------------------|----------------|--------------------|----------------------|---------------------|--------------------------|-----------------------------|--------------------------|
| 2017-2018 | 5            | 6                | -1                     | 329            | 119                | 48                   | 24                  | 520                      | 571                         | -51                      |
| 2018-2019 | 4            | 4                | 0                      | 274            | 89                 | 15                   | 13                  | 391                      | 404                         | -13                      |
| 2019-2020 | 2            | 6                | -4                     | 171            | 42                 | 8                    | 14                  | 235                      | 480                         | -245                     |
| 2020-2021 | 7            | 4                | 3                      | 579            | 162                | 56                   | 18                  | 815                      | 386                         | 429                      |
| 2021-2022 | 8            | 4                | 4                      | 477            | 189                | 44                   | 13                  | 723                      | 592                         | 131                      |
| Average   | 5            | 5                | 0                      | 366            | 120                | 34                   | 16                  | 537                      | 487                         | 50                       |