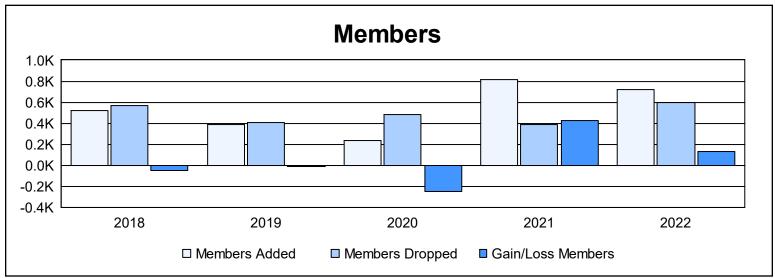

| Year      | New<br>Clubs | Dropped<br>Clubs | Gain/<br>Loss<br>Clubs | New<br>Members | Charter<br>Members | Reinstate<br>Members | Transfer<br>Members | Total<br>Member<br>Added | Total<br>Members<br>Dropped | Gain/<br>Loss<br>Members |
|-----------|--------------|------------------|------------------------|----------------|--------------------|----------------------|---------------------|--------------------------|-----------------------------|--------------------------|
| 2017-2018 | 5            | 6                | -1                     | 329            | 119                | 48                   | 24                  | 520                      | 571                         | -51                      |
| 2018-2019 | 4            | 4                | 0                      | 274            | 89                 | 15                   | 13                  | 391                      | 404                         | -13                      |
| 2019-2020 | 2            | 6                | -4                     | 171            | 42                 | 8                    | 14                  | 235                      | 480                         | -245                     |
| 2020-2021 | 7            | 4                | 3                      | 579            | 162                | 56                   | 18                  | 815                      | 386                         | 429                      |
| 2021-2022 | 8            | 4                | 4                      | 477            | 189                | 44                   | 13                  | 723                      | 592                         | 131                      |
| Average   | 5            | 5                | 0                      | 366            | 120                | 34                   | 16                  | 537                      | 487                         | 50                       |